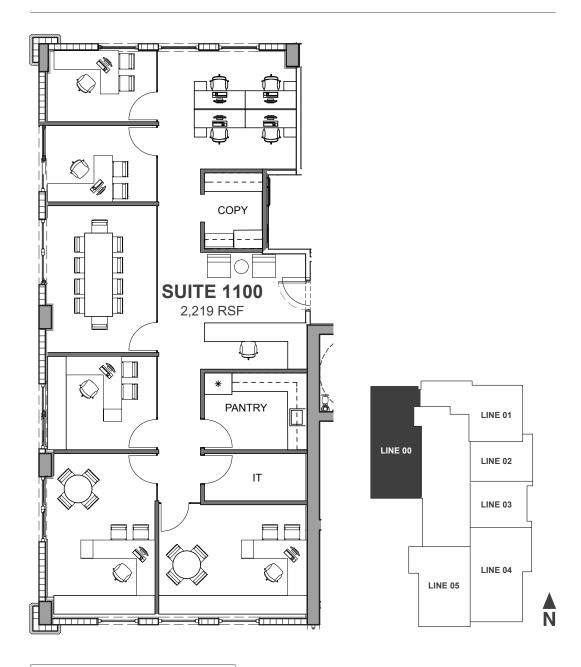

## OFIZZINA

## 1200 PONCE DE LEON BLVD. CORAL GABLES, FL

RSF = interior area measured using standard architectural measurements plus common area factor.

**NSF** = net interior area, measured in the manner described in the Declaration.

The square footage referenced includes both the square footage of your Unit (measured in the manner set forth below) and a common areas factor square footage corresponding to your undivided interest in the Common Elements. Accordingly, as a result of the method of measurement and the addition of the common area factor the stated dimensions are greater than the actual area corresponding to your Unit boundaries as defined in the Declaration. Stated square footages and dimensions are measured to the exterior boundaries of the exterior walls and the centerline of interior demising walls and in fact vary from the square footage and dimensions that would be determined by using the description and definition of the "Unit" set forth in the Declaration (which generally only includes the interior airspace between the perimeter walls and excludes all interior structural components and other common elements). This method is generally used in sales materials and is provided to allow a prospective buyer to compare the Units with units in other condominium projects that utilize the same method. For your reference, the area of the Unit, determined in accordance with these defined unit boundaries, is 1,643 NSF. Measurements of rooms set forth on this floor plan are generally taken at the farthest points of each given room (as if the room were a perfect rectangle), without regard for any cutouts or variations. Accordingly, the area of the actual room will typically be smaller than the product obtained by multiplying the stated length and width. All dimensions are estimates which will vary with actual construction, and all floor plans, specifications and other development plans are subject to change and will not necessarily accurately reflect the final plans and specifications for the development.